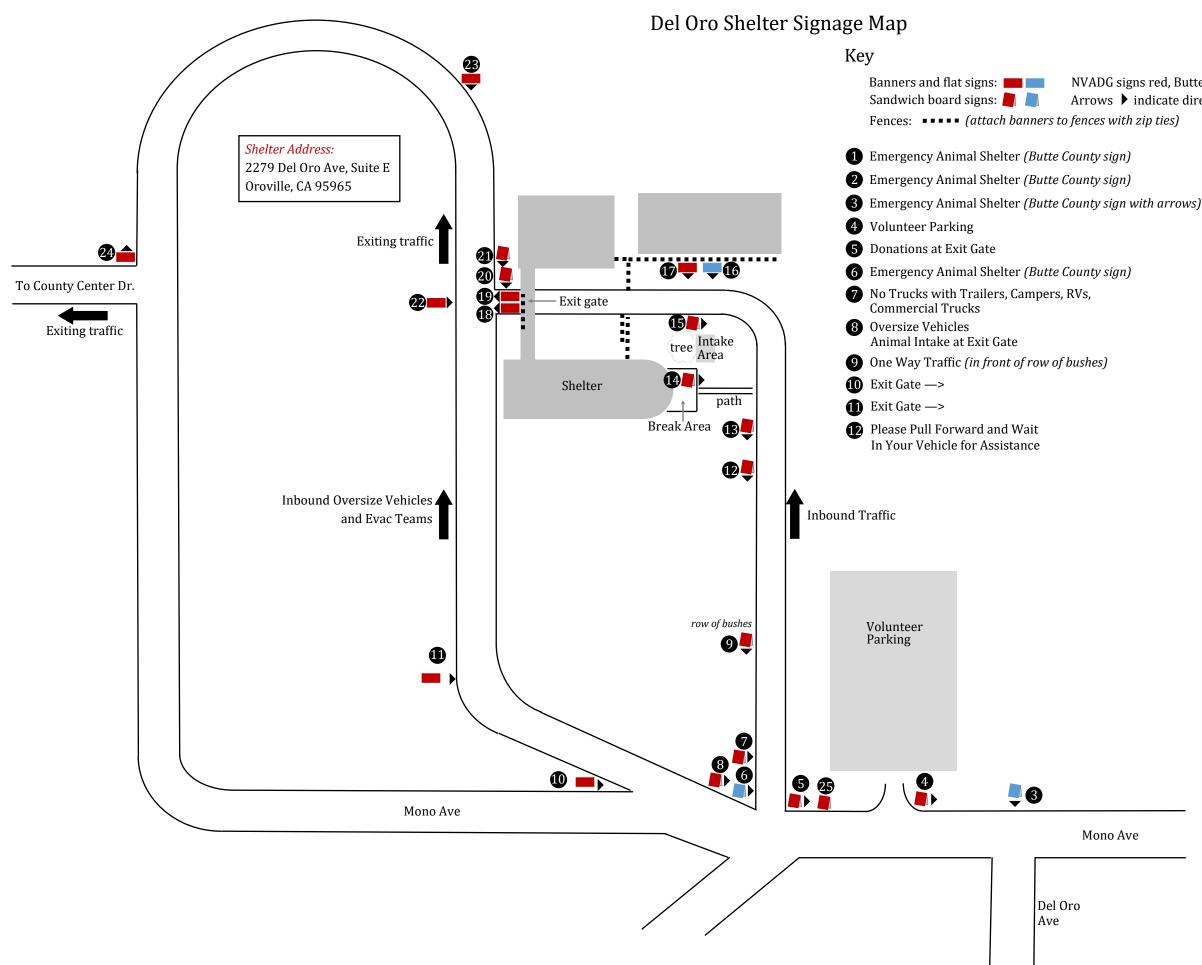

NVADG signs red, Butte County signs blue Arrows ▶ indicate direction signs should face of fences with zip ties)

- Animal Pick Up Have Your Pink Paperwork and Identification Ready
- 14 Volunteer Sign In
- <sup>(5)</sup> Intake Animal Drop Off
  - **16** Emergency Animal Shelter (*Butte County banner*)
  - 1 North Valley Animal Disaster Group Shelter (banner)
  - **18** Evac Teams (attach to fence)
  - **19** Exit Gate (attach to fence)
  - **20** Donations
  - 21 Exit Only
  - 22 Exit —> (attach to garbage dumpster fence)
  - **23** Exit <—
  - **24** Exit —>
  - **25** We are **unable** to accept the following **Avian**: